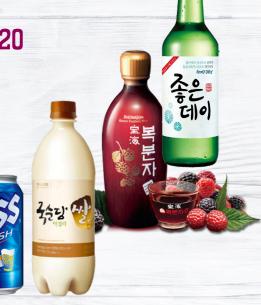

## Korean Alcoholic

SOJU (KOREAN VODKA) \$15

FLAVOURED SOJU \$15

BOKBUNJA (BLACKBERRY WINE) \$20

MAKGURLI (RICE WINE) \$15

MAEKJU (KOREAN BEER) \$7

BUCKET A (2 SOJU + 3 BEER) <del>\$48</del> > \$42

BUCKET B (1 SOJU + 3 BEER) <del>\$33</del> > \$27