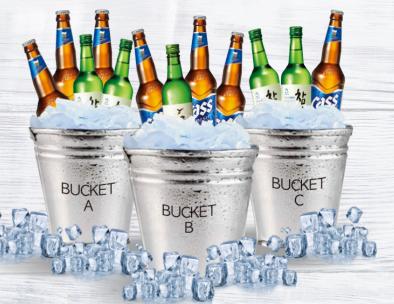

## Korean Alcoholic

SOJU (KOREAN VODKA) \$15

FLAVOURED SOJU \$15

BOKBUNJA (BLACKBERRY WINE) \$20

MAKGURLI (RICE WINE) \$15

MAEKJU (KOREAN BEER) \$7

BUCKET A (2 SOJU + 3 BEER) <del>\$48</del> > \$42

BUCKET B (1 SOJU + 3 BEER) <del>\$33</del> > \$27

BUCKET C (2 SOJU + 1 BEER) \$36 > \$30

MIX SOJU AND BEER WITH YOUR **FAVOURITE RATIO!** 