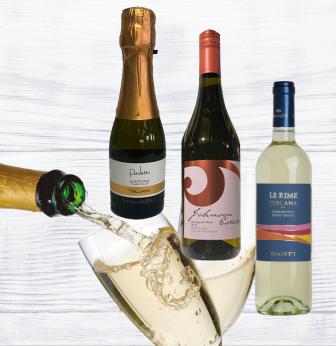

## White Wine

\$12 PAULETT TRILLIANS PICCOLO RIES SPARKLING

**JOHNSON ESTATE SAUVIGNON BLANC** \$9

**BANFI PINOT GRIGIO** 

BOTTLE

GLASS