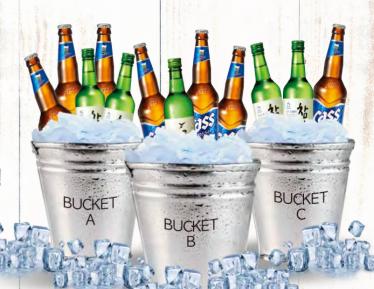

## Korean Alcoholic

SOJU (KOREAN VODKA) \$15

FLAVOURED SOJU \$15

BOKBUNJA (BLACKBERRY WINE) \$20

MAKGURLI (RICE WINE) \$15

MAEKJU (KOREAN BEER) \$7

BUCKET A (2 SOJU + 3 BEER) \$48 > \$4

BUCKET B (1 SOJU + 3 BEER) \$33 > \$27

BUCKET C (2 SOJU + 1 BEER) \$36 > \$30

MIX Soju and beer With your Favourite ratio!